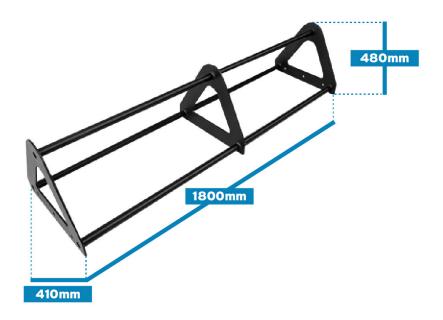

#### **Specifications**

| Material: | 33mm diameter |
|-----------|---------------|
| Length:   | 1800mm        |
| Height:   | 480mm         |
| Width:    | 410mm         |
| Weight:   | 30kg          |

## Dimension